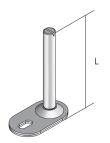

## **UBDSLF**

Levelling base

UBDSLF product solutions are levelling bases that are used in floor sockets or false floor openings in conjunction with a levelling unit, but also with our screed-flush duct systems. These mounting components are suitable for high traffic loads and consist of a base plate and a levelling screw. The components are made of sendzimir hot-dip galvanised sheet steel in accordance with DIN EN 10346 and are available in lengths from 60 to 220 mm.

| Products   | L      | weight   |
|------------|--------|----------|
| UBDSLF 60  | 60 mm  | 0,054 kg |
| UBDSLF 80  | 80 mm  | 0,057 kg |
| UBDSLF 150 | 150 mm | 0,076 kg |
| UBDSLF 220 | 220 mm | 0,102 kg |

## L: length