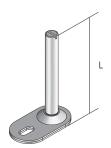

## **UBDSLF**

Levelling base

UBDSLF product solutions are levelling bases that are used in floor sockets or false floor openings in conjunction with a levelling unit, but also with our screed-flush duct systems. These mounting components are suitable for high traffic loads and consist of a base plate and a levelling screw. The components are made of sendzimir hot-dip galvanised sheet steel in accordance with DIN EN 10346 and are available in lengths from 60 to 220 mm.

| Products   | L      | weight   |
|------------|--------|----------|
| UBDSLF 60  | 60 mm  | 0,054 kg |
| UBDSLF 80  | 80 mm  | 0,057 kg |
| UBDSLF 150 | 150 mm | 0,076 kg |
| UBDSLF 220 | 220 mm | 0,102 kg |

## L: length